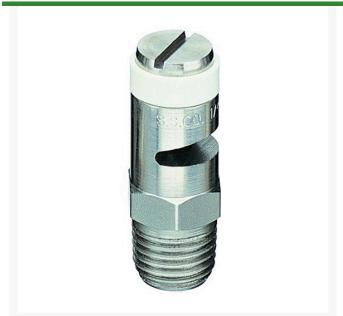

## TeeJet Spray Nozzle - 1/4TTJ08-VS White RTJ14TTJ08-VS

## **Details**

TurfJet nozzles feature very large droplets providing excellent systemic and drift application. A direct replacement for the plastic hollow cone, low-drift nozzles, with more precise flow and distribution pattern. Large orifice reduces clogging. VisiFlo color-coded. Use with TeeJet Cap QJ4676-\*-NYR. Nozzle spacing 20"- 40" . (50-100 cm). Pressure range 25 - 75 psi (1.5-5 bar).

- Very large droplets
- More precise flow and distribution pattern.
- · Large orifice reduces clogging.
- 1/4TTJ(VS) is available in seven VisiFlo capacities (02 to 15) and 1/4TTJ(VP) is available in four VisiFlo capacities (06 to 15).
- 1/4TTJ(VS) is available in seven VisiFlo capacities (02 to 15) and 1/4TTJ(VP) is available in four VisiFlo capacities (06 to 15).
- Simple installation of TurfJet nozzles on vertical nozzle bodies.
- Nylon construction.