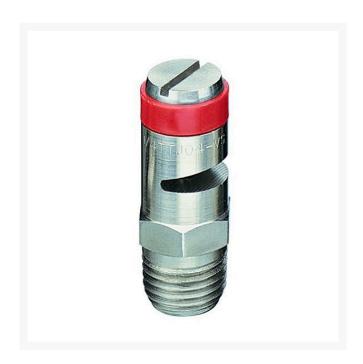

## TeeJet Spray Nozzle - 1/4TTJ04-VS Red RTJ14TTJ04-VS

## **Details**

TurfJet nozzles feature very large droplets providing excellent systemic and drift application. A direct replacement for the plastic hollow cone, low-drift nozzles, with more precise flow and distribution pattern. Large orifice reduces clogging. VisiFlo color-coded. Use with TeeJet Cap QJ4676-\*-NYR. Nozzle spacing 20"- 40" . (50-100 cm). Pressure range 25 - 75 psi (1.5-5 bar).

- Very large droplets
- More precise flow and distribution pattern.
- · Large orifice reduces clogging.
- 1/4TTJ(VS) is available in seven VisiFlo capacities (02 to 15) and 1/4TTJ(VP) is available in four VisiFlo capacities (06 to 15).
- 1/4TTJ(VS) is available in seven VisiFlo capacities (02 to 15) and 1/4TTJ(VP) is available in four VisiFlo capacities (06 to 15).
- Simple installation of Turflet nozzles on vertical nozzle bodies.
- Nylon construction.