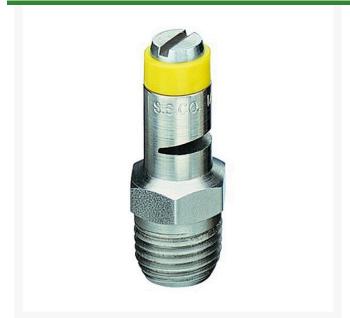

## TeeJet Spray Nozzle - 1/4TTJ02-VS Yellow

RTJ14TTJ02-VS

## **Details**

TurfJet nozzles feature very large droplets providing excellent systemic and drift application. A direct replacement for the plastic hollow cone, low-drift nozzles, with more precise flow and distribution pattern. Large orifice reduces clogging. VisiFlo color-coded. Use with TeeJet Cap QJ4676-\*-NYR. Nozzle spacing 20"- 40" . (50-100 cm). Pressure range 25 - 75 psi (1.5-5 bar).

- Very large droplets
- More precise flow and distribution pattern.
- Large orifice reduces clogging.
- 1/4TTJ(VS) is available in seven VisiFlo capacities (02 to 15) and 1/4TTJ(VP) is available in four VisiFlo capacities (06 to 15).
- 1/4TTJ(VS) is available in seven VisiFlo capacities (02 to 15) and 1/4TTJ(VP) is available in four VisiFlo capacities (06 to 15).
- Simple installation of TurfJet nozzles on vertical nozzle bodies.
- Nylon construction.

## **Specifications**

Manufacturer TeeJet Nozzle Capacity Size Yellow

Nozzle Material Code Stainless Steel

**Evergreen** 

C/. Bartomeu Amat, 2, Entlo 1 Terrassa, 08225 +34 931 130 054

https://evergreen.rrproducts.com/