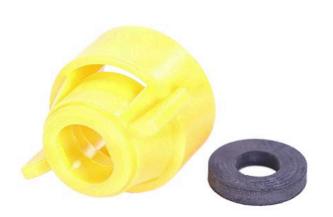

## TeeJet Cap and Gasket - 114443-6-CELR -Yellow

RTJ114443-6-CELR

## Details

Quick TeeJet caps are designed with grooves that fit locating lugs on the nozzle body. Caps are made of Nylon and are available for use with all TeeJet spray tips. Maximum operating pressure of 300 psi (20bar). For cap and seat gasket set, specify set number and color code. Example:: RTJ114443-(\*)-NYR. For cap and washer gasket set, example: RTJ114441-(\*)NYR. \* Caps Color Code: 1- Black, 2 -White, 3 - Red, 4 - Blue, 5 - Green, 6 - Yellow, 7 -Brown, 8 - Orange, 10 - Violet.