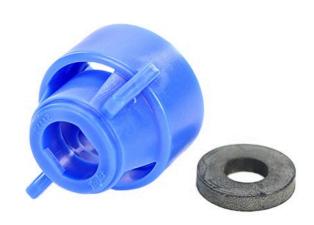

## TeeJet Cap and Gasket - 114443-4-CELR - Blue

RTJ114443-4-CELR

## **Details**

Quick TeeJet caps are designed with grooves that fit locating lugs on the nozzle body. Caps are made of Nylon and are available for use with all TeeJet spray tips. Maximum operating pressure of 300 psi (20bar). For cap and seat gasket set, specify set number and color code. Example:: RTJ114443-(\*)-NYR. For cap and washer gasket set, example: RTJ114441-(\*)NYR. \* Caps Color Code: 1- Black, 2 - White, 3 - Red, 4 - Blue, 5 - Green, 6 - Yellow, 7 - Brown, 8 - Orange, 10 - Violet.