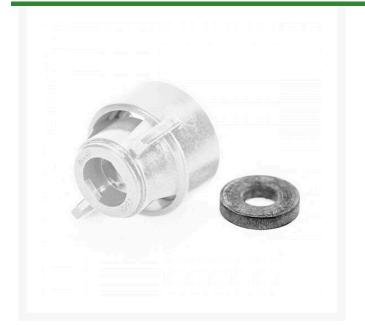

## TeeJet Cap and Gasket - 114443-2-CELR - White

RTJ114443-2-CELR

## Details

Quick TeeJet caps are designed with grooves that fit locating lugs on the nozzle body. Caps are made of Nylon and are available for use with all TeeJet spray tips. Maximum operating pressure of 300 psi (20bar). For cap and seat gasket set, specify set number and color code. Example:: RTJ114443-(\*)-NYR. For cap and washer gasket set, example: RTJ114441-(\*)NYR. \* Caps Color Code: 1- Black, 2 -White, 3 - Red, 4 - Blue, 5 - Green, 6 - Yellow, 7 -Brown, 8 - Orange, 10 - Violet.