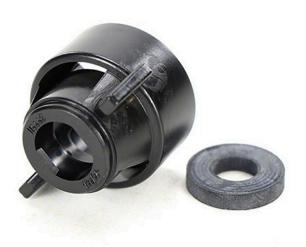

## TeeJet Cap and Gasket - 114443-1-CELR -Black

RTJ114443-1-CELR

## Details

Quick TeeJet caps are designed with grooves that fit locating lugs on the nozzle body. Caps are made of Nylon and are available for use with all TeeJet spray tips. Maximum operating pressure of 300 psi (20bar). For cap and seat gasket set, specify set number and color code. Example:: RTJ114443-(\*)-NYR. For cap and washer gasket set, example: RTJ114441-(\*)NYR. \* Caps Color Code: 1- Black, 2 -White, 3 - Red, 4 - Blue, 5 - Green, 6 - Yellow, 7 -Brown, 8 - Orange, 10 - Violet.