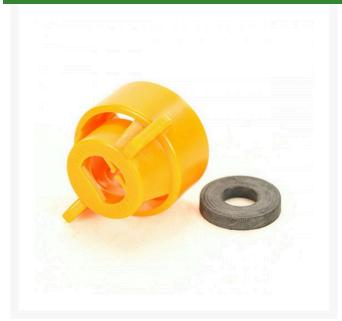

## **TeeJet Cap and Washer - 114441-8-CELR** - **Orange**

RTJ114441-8-CELR

## **Details**

Quick TeeJet caps are designed with grooves that fit locating lugs on the nozzle body. Caps are made of Nylon and are available for use with all TeeJet spray tips. Maximum operating pressure of 300 psi (20bar). For cap and seat gasket set, specify set number and color code. Example:: RTJ114443-(\*)-NYR. For cap and washer gasket set, example: RTJ114441-(\*)NYR. \* Caps Color Code: 1- Black, 2 - White, 3 - Red, 4 - Blue, 5 - Green, 6 - Yellow, 7 - Brown, 8 - Orange, 10 - Violet.