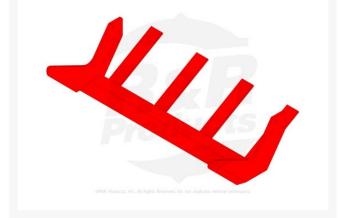

# Sod Blade - 18 x 1/4 x 2-1/2 Heavy Duty w/4 Fingers

R250353-4F

#### Details

One straight bevel sharpened to a razor edge, results in fewer, if any, sharpenings. Heavy-Duty blade gives increased stability and longer life. The high carbon steel is hardened and tempered for strength and longevity.

#### **Specifications**

Manufacturer Sod Blade Depth Sod Blade End Plate 1/4 in (Red) Sod Blade Fingers Sod Blade Thickness Sod Blade Type Sod Blade Width

**R&R** Products 2-1/2 in 4 x 5-1/2 in 1/4 in Heavy Duty 18 in