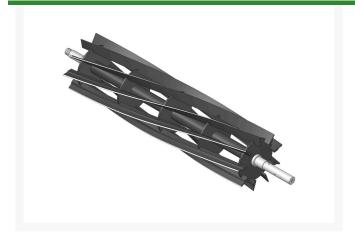

## **Reel - 9 Blade** R2500575

## **Details**

R&R Reel blades are manufactured from high carbon-boron alloy steel and then hardened to RC46-49 to match the temper of our bedknives and original equipment bedknives. All R&R Reels are cylindrically ground on bearing surfaces and then relief ground. Reels are then precision computer balanced for extended bearing and reel life. R&R Products Reels are guaranteed against defects in material and workmanship for the life of the reel under normal use.

- High Carbon-Boron Alloy Steel
- Cylindrically Ground on Bearing Surfaces
- Precision Computer Balanced