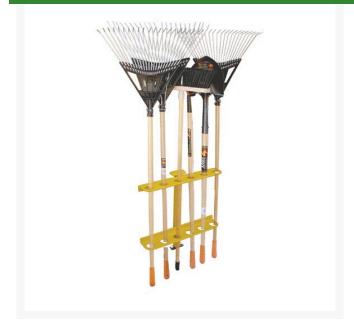

## 6 Place Hand Tool Rack - Open & Closed Trailer

## **Details**

Heavy-duty, vinyl-coated steel construction secures 6 hand tools vertically. Ideal for rakes, shovels, etc., protecting them from damage during transport. Includes mounting hardware. (Use RT3239 Mounting Bracket to mount at a 45 degree angle.) Fits open trailers.

- Secures 6 hand tools upright
- Heavy-duty vinyl-coated steel construction
- Mounting hardware included
- Fits open trailers