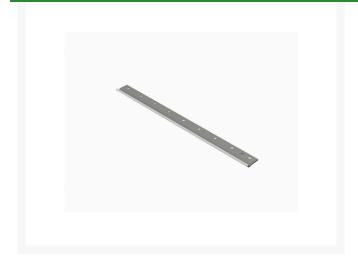

## **Details**

R&R Bedknives are manufactured from high carbon-boron alloy steel and then hardened to RC46-49 to match the temper of our reel blades and original equipment reels. Bedknives are surface ground on the top and front edge and straightened three times before being packaged with oil for rust prevention. All R&R Bedknives now have an increased front edge grind for added life. All R&R Bedknives are guaranteed against defects in material and workmanship under normal use for the life of the part.

- Manufactured from high carbon-boron alloy steel
- Hardened to match the temper of our reel blades and original equipment reels

1

• Lifetime Guaranteed\*