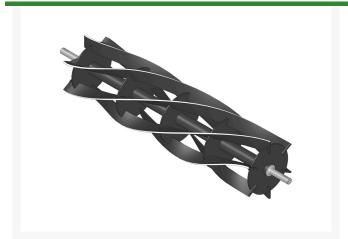

# Reel - 6 Blade RT-38-6

#### **Details**

R&R Reel blades are manufactured from high carbon-boron alloy steel and then hardened to RC46-49 to match the temper of our bedknives and original equipment bedknives. All R&R Reels are cylindrically ground on bearing surfaces and then relief ground. Reels are then precision computer balanced for extended bearing and reel life. R&R Products Reels are guaranteed against defects in material and workmanship for the life of the reel under normal use.

- High Carbon-Boron Alloy Steel
- Cylindrically Ground on Bearing Surfaces
- Precision Computer Balanced