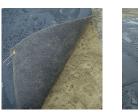

## Details

Place into position before, during, or after it rains. Sport Savers mats cover problem areas such as the pitchers mound, home plate, bases, or in golf course bunkers. Place the absorbent side down to draw the moisture in and prevent mud buildup. Rubber side up collects water for easy draining. Grommets and stakes to secure in position included. Non-hazardous, non-toxic, and environmentally friendly. Reusable. 6' x 8'. Black.

- Quickly and easily remove puddles from athletic fields and golf course bunkers
- Prevent mud buildup
- Absorbent side removes water while rubber barrier captures water for easy removal
- Hardware included
- Reusable