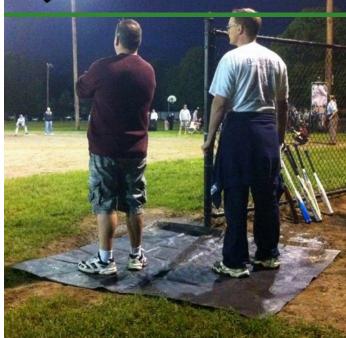

## **Details**

Place into position before, during, or after it rains. Sport Savers mats cover problem areas such as the pitchers mound, home plate, bases, or in golf course bunkers. Place the absorbent side down to draw the moisture in and prevent mud buildup. Rubber side up collects water for easy draining. Grommets and stakes to secure in position included. Non-hazardous, non-toxic, and environmentally friendly. Reusable. 6' x 6'. Black.

- Quickly and easily collect water on athletic fields and golf courses
- Prevent mud buildup
- Absorbent side removes water while rubber barrier captures water for easy removal
- Hardware included
- Reusable