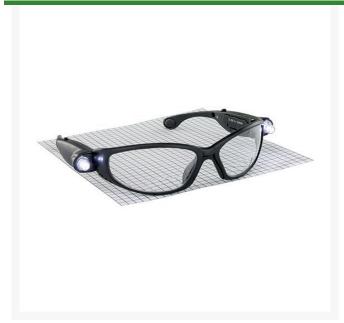

## **LED Readers Safety Glasses - 2.0x**

RSS5420-20

## **Details**

LED Readers safety glasses feature magnification to better view the job. Designed with adjustable ultrabright built-in LED lights that can be independently turned on or off. High-impact polycarbonate lens, 99.9% UV protection, anti-fog and scratch resistant coating on clear lens and non-slip nose piece. Meets ANSI Z87.1-2015 standard. Black frame. Batteries included.

- 2.0x magnification readers
- Built-in adjustable ultra-bright LED lights
- Lights can be turned on / off as needed
- High-impact polycarbonate clear lens
- 99.9% UV protection
- Anti-fog and scratch resistant coating
- Non-slip nose piece
- Meets ANSI Z87.1-2015 standard
- Batteries included