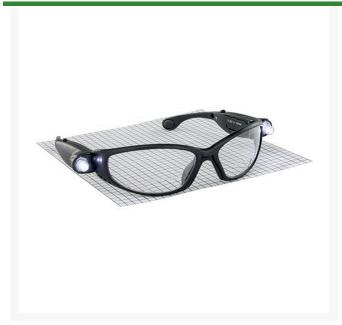

## LED Readers Safety Glasses - 1.5x

RSS5420-15

## **Details**

LED Readers safety glasses feature magnification to better view the job. Designed with adjustable ultrabright built-in LED lights that can be independently turned on or off. High-impact polycarbonate lens, 99.9% UV protection, anti-fog and scratch resistant coating on clear lens and non-slip nose piece. Meets ANSI Z87.1-2015 standard. Black frame. Batteries included.

- 1.5X magnification readers
- Built-in adjustable ultra-bright LED lights on the frames
- Lights can be turned on / off as needed
- Clear polycarbonate lens
- 99.9% UV protection
- Anti-fog and scratch resistant coating
- Non-slip nose piece
- Meets ANSI Z87.1-2015 standard
- Batteries included