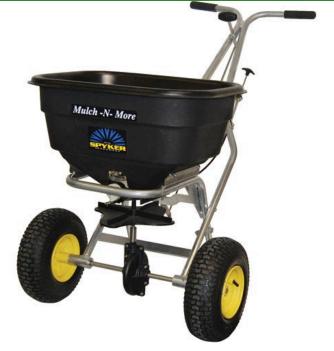

## Spyker Pro Broadcast Spreader - 120 lb Stainless Steel

RSPS60-12020

## **Details**

120 Lb. (55 kg) Capacity walk behind spreader. Poly hopper with one piece, welded stainless steel frame with 5/8" solid stainless steel axle. Split-shaft design for easy calibration. Enclosed metal gears. 13" x 5" (330mm x 127mm) pneumatic tires.

Please note: Due to excessive air freight charges, this item will be shipped ground freight.

- 120 lb Hopper Capacity stainless steel
- Stainless Steel Frame and Axle
- Spread width Up to 12'
- Remote Accuway
- Greasable Axle Bearings
- Wheels: 13" x 5"
- Dimensions: 50" x 28.5" x 37"
- Spreads seed, fertilizer, sand, ice-melt
- Cover Included

## **Specifications**

Manufacturer Spyker Capacity 120 lb

Material Stainless steel
Tires 17 x 5 Pneumatic

**Evergreen** 

C/. Bartomeu Amat, 2, Entlo 1 Terrassa, 08225

https://evergreen.rrproducts.com/