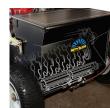

- Commercial grade power seeder, slicer and dethatcher all in one
- Forward and reverse handgrips adjust ground speed without decreasing power
- Positive lock height adjustment
- Self-propelled, hydrostatic transmission
- 20" speading width
- Parking brake
- Trailering hooks
- Left or right blade engagement handle
- Includes 10 heat-treated steel blades