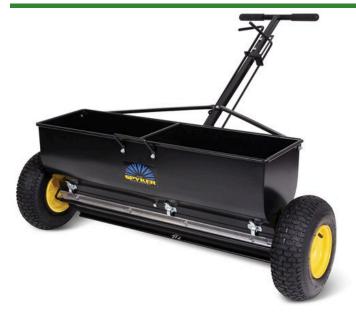

## Spyker 120 lb Drop Spreader - 120 lb -Steel Hopper

RSPP70-12010

## Details

This 36" (9143.4 mm) commercial drop spreader is ideal for spreading seed, fertilizer, sand and ice-melt all year long. Features side-by-side hopper sections allowing the spread of either 18" or 36" width exactly where you want it. In winter, apply ice melt to sidewalks and driveways to the edge of the pavement without burning the grass or raising the pH of the soil. 13" x 5" (330.2 x 127 mm) fully pneumatic tires. Powder coated steel frame. Please note: Due to excessive air freight charges, this item will be shipped ground freight.

- 36" Commercial Drop Spreader
- Use for fertilizer, seed or ice-melt
- 18" or 36" Broadcast Width
- Powder-Coated Frame
- 13" x 5" (330 mm x 127 mm) Pneumatic Tires