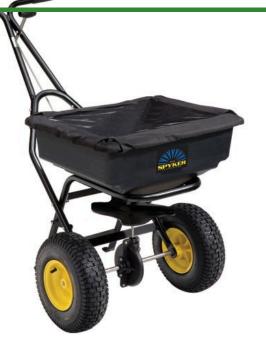

## Spyker Pro Broadcast Spreader - 80 lb Poly Hopper

RSPP60-8020

## **Details**

Large 80 lb capacity hopper projects an even spread pattern allowing for better spreading coverage. Accu-way supports the proper, consistent distribution of material being applied and prevents overspreading and striping of turf. Spyker dial offers 90 settings to accurately calibrate for the type of spreading material and ice-melt. Poly hopper with stainless steel or powder-coated frame, dual handle, and enclosed metal gears. 13" x 5" (330mm x 127mm) pneumatic tires. Screen and cover included.

Please note: Due to excessive air freight charges, this item will be shipped ground freight.

- Spreads seed, fertilizer, sand, ice-melt
- Accu-way system for better coverage
- Spread width: 4' x 12'
- Transmission: Metal gears lifetime warranty
- Frame: Powder-coated
- Wheels: 13" x 5"
- Screen and cover included

## **Specifications**

Manufacturer Spyker Capacity 80 lb

Dimensions 47" x 25" x 36.5" Material Powder-Coat Painted

Frame / Poly Hopper

Tires 13 x 5 Pneumatic

**Evergreen** C/. Bartomeu Amat, 2, Entlo 1 Terrassa, 08225 +34 931 130 054