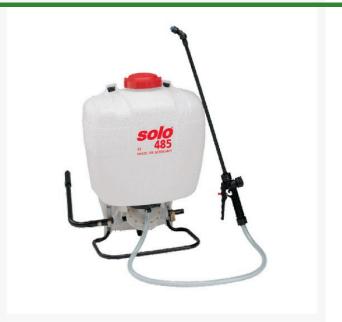

# Solo Diaphragm Pump Backpack Sprayer - 5 gal RSL485D

### Details

This Solo high-performance diaphragm pump model provides a lower pressure (maximum of 60 psi) to produce larger liquid droplets with less spray drift. Its rod-actuated diaphragm pump is able to pass small abrasive particles such as wettable powders and sprays without damage to the pump assembly, making it ideal for golf courses and athletic fields.

- High-performance diaphragm pump
- 5 gallon capacity
- Low pressure for less drift
- Rod-actuated pump to avoid damage from abrasives
- Idea for golf courses and athletic fields