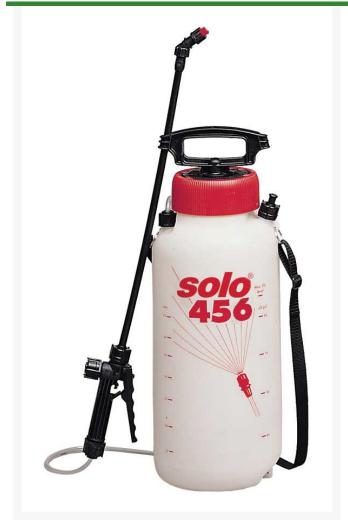

## Solo Handheld Sprayer - Professional - 2.25 gal

RSL456

## **Details**

Solo commercial grade compression sprayers stand up to the toughest, professional applications with more features at competitive pricing. Lightweight, high performance polyethylene tank. Efficient piston pumps pressurize with 50% the pumping required from other brands or pressurize with air compressor. Features a large 4.5" filler opening, Viton seals and O-rings for long life. Ideal for herbicides, insecticides, disinfectants and fertilizers. 45 psi. Extremely heavy-duty polyethylene tank. Shut-off valve with lock-on/lock-off feature. Pressure relief valve. 28" unbreakable wand. 48" high pressure spray hose. Four nozzle assortment. 4.5" Tank opening Adjustable shoulder strap. Built-in wand retainer. 2.25 gal.

- Efficient piston pumps pressurize easily
- Lightweight, high performance sprayer
- Polyethylene tank
- large 4.5" filler opening
- Viton Seals and O-rings
- Ideal for herbicides, insecticides, disinfectants, fertilizers
- Shut-off valve with lock feature
- Pressure relief valve
- 28" unbreakable wand
- 48" high pressure spray hose
- · Four nozzle assortment
- Adjustable shoulder strap
- Built-in wand retainer
- 45 psi