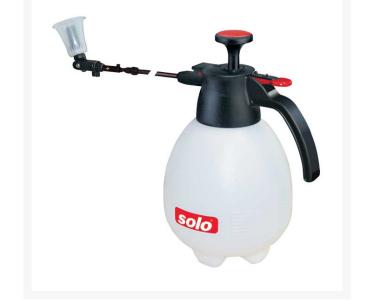

## Solo Telescoping Handheld Sprayer - 2 Liter

RSL420

## Details

The telescoping wand on the Solo 420 sprayer adjusts from 12" to 23" allowing comfortable ground level spraying without bending over. Highdensity polyethylene tank is UV resistant. Powered by a high efficiency piston pump for quick pressurization and chemical resistance. Pressure relief valve prevents over-pressurization. Fully adjustable nozzle. Ideal for indoor or outdoor spraying. 2 liter. 23 in. wand.

- Hand sprayer
- Spray at ground level without bending over
- Telescoping wand adjusts from 12" to 23"
- Ideal for indoor or outdoor use
- Built in drip / drift guard
- Locking trigger reduces fatigue
- Easy to fill and clean