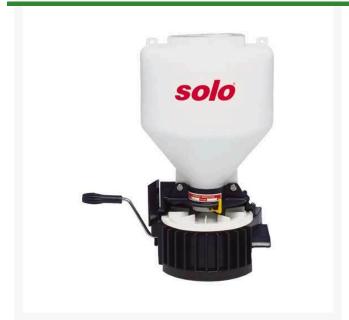

## **Details**

This chest-mount portable broadcast spreader conveniently distributes a variety of materials over irregular terrain more evenly and conveniently than a wheeled spreader. Durable polyethylene tank, fingertip controls, large 6" filler opening and screw-on top for spillage prevention and operator protection. Ideal for spreading grass seed, sand, rock salt, fertilizer, cleaning agents, palletized lime, sand and oil absorbers. Padded, comfortable, cross-shoulder strap. 20 lb. capacity.

- Portable broadcast spreader
- Durable 20 lb capacity polyethylene hopper
- Fully enclosed gearbox is corrosion resistant
- Fingertip levers control direction and volume
- Large 6" filler opening
- Screw-on cap protects operator from chemicals and dust
- Padded, comfortable cross-shoulder strap