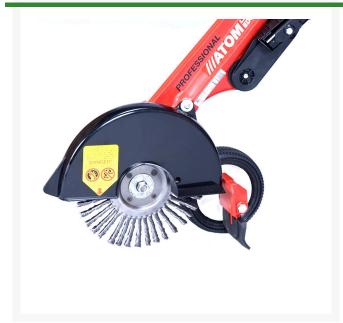

## **Details**

The Wire Brush Wheel is specially designed to edge along fences, curbs or asphalt, in concrete and brick seams, or paver-covered areas. The wire brush advantage is speed, with the forward rotation of the brush consistently pulling the edger along. The stiffness of the brush ensures a clean, crisp edge with 25-40 miles of edging. Wheelbarrow design, with the weight on the front wheel, makes it easy to use since the driver is not carrying the weight. Use with Atom RSG7000 Cart Path Edger.

- Designed to egle along fences, curbs or asphalt, in concrete or brick seams, or pavercovered areas
- Stiff brush assures clean, crisp edge
- Edges 25-40 mils
- Wheelbarrow design with weight on front wheel
- Easy to use
- Use with Atom RSG7000 Cart Path Edger