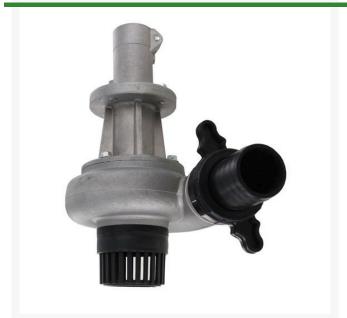

## **Details**

Convert your handheld string trimmer or brush cutter into a powerful, submersible pump. Simply snap in place and pull the trigger to remove standing water from bunkers, footings, trenches, pits, and valve boxes. Made of heavy-duty aluminum with a 1-1/4" hose connection at the pump housing and suction strainer. Pumps 30 GPM, 1,800 GPH. One person operation, no tools or adapters, no suction hose or priming and no extension cord required. Heavy duty 15' and 30' discharge hose sold separately.