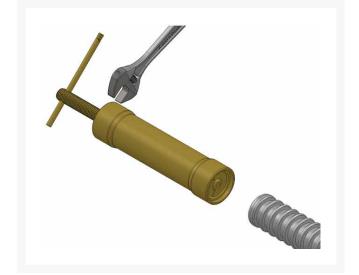

#### Details

R&R Products developed a special line of tools to remove tapered bearing races from rollers, gear boxes and the outer ball bearing races left inside roller ends, in case of a catastrophic bearing failure. The R&R Puller contains a mandrel and spreader which secures behind the tapered bearing race or to the inside ball bearing groove. The tube assembly, which contains its own tapered bearing pulling system, is then placed over the mandrel and spreader to easily remove the outer race. Mandrels and spreaders are manufactured by R&R Products from high carbon chromium vanadium steel and heat treated for maximum strength. Puller Fits LM07097, and LM44610 Races

- Puller Fits LM07097, and LM44610 Races
- Solid steel construction
- Internal bearing system for easy pulling