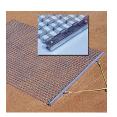

## Details

Perfectly level and smooth the surface on dirt, gravel, clay or sand. Ideal for top dressing and breaking up aerification plugs on golf course greens and fairways, dragging baseball fields and track surfaces, sand trap raking, and debris removal before laying sod or grass seed. Rust resistant. Reversible. Rolls up like carpet for easy cleaning. Mesh size 1" x 1", Crimp 3/8" deep x .046" thick, 13 gauge (.0915") galvanized steel rods. Wt. 1.6 lbs/sq ft. Pull rope attached.