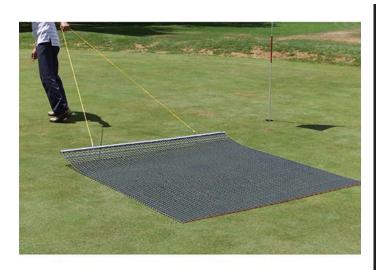

## Details

Perfectly level and smooth the surface on dirt, gravel, clay or sand. Ideal for top dressing and breaking up aerification plugs on golf course greens and fairways, dragging baseball fields and track surfaces, sand trap raking, and debris removal before laying sod or grass seed. Rust resistant. Reversible. Rolls up like carpet for easy cleaning. Mesh size 1" x 1", Crimp 3/8" deep x .046" thick, 13 gauge (.0915") galvanized steel rods. Wt. 1.6 lbs/sq ft. Pull rope attached.

## Specifications

Manufacturer Dimensions Material Weight (lbs) Keystone 6 x 6 ft Steel 62 lb