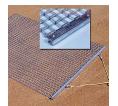

## **Details**

Perfectly level and smooth the surface on dirt, gravel, clay or sand. Ideal for top dressing and breaking up aerification plugs on golf course greens and fairways, dragging baseball fields and track surfaces, sand trap raking, and debris removal before laying sod or grass seed. Rust resistant. Reversible. Rolls up like carpet for easy cleaning. Mesh size 1" x 1", Crimp 3/8" deep x .046" thick, 13 gauge (.0915") galvanized steel rods. Wt. 1.6 lbs/sq ft. Pull rope attached.