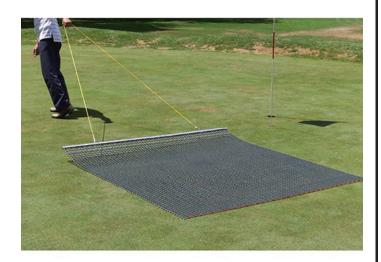

## **Details**

Perfectly level and smooth the surface on dirt, gravel, clay or sand. Ideal for top dressing and breaking up aerification plugs on golf course greens and fairways, dragging baseball fields and track surfaces, sand trap raking, and debris removal before laying sod or grass seed. Rust resistant. Reversible. Rolls up like carpet for easy cleaning. Mesh size 1" x 1", Crimp 3/8" deep x .046" thick, 13 gauge (.0915") galvanized steel rods. Wt. 1.6 lbs/sq ft. Pull rope attached.

## **Specifications**

Manufacturer Keystone
Dimensions 6 x 3 ft
Material Steel
Weight (lbs) 34 lb

C/. Bartomeu Amat, 2, Entlo 1 Terrassa, 08225 +34 931 130 054

https://evergreen.rrproducts.com/