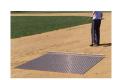

## **Details**

Perfectly level and smooth the surface on dirt, gravel, clay or sand. Ideal for top dressing and breaking up aerification plugs on golf course greens and fairways, dragging baseball fields and track surfaces, sand trap raking, and debris removal before laying sod or grass seed. Rust resistant. Reversible. Rolls up like carpet for easy cleaning. Mesh size 1" x 1", Crimp 3/8" deep x .046" thick, 13 gauge (.0915") galvanized steel rods. Wt. 1.6 lbs/sq ft. Pull rope attached.