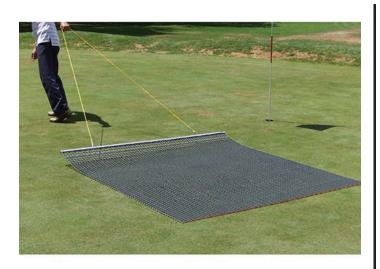

## Keystone Steel Drag Mat - 4' x 6' 43 lbs R100486

## Details

Perfectly level and smooth the surface on dirt, gravel, clay or sand. Ideal for top dressing and breaking up aerification plugs on golf course greens and fairways, dragging baseball fields and track surfaces, sand trap raking, and debris removal before laying sod or grass seed. Rust resistant. Reversible. Rolls up like carpet for easy cleaning. Mesh size 1" x 1", Crimp 3/8" deep x .046" thick, 13 gauge (.0915") galvanized steel rods. Wt. 1.6 lbs/sq ft. Pull rope attached.