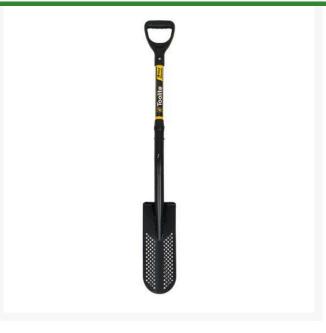

## Toolite Drain Spade Sifter Shovel - D-Grip Handle R2128-D

## Details

Designed with perforations that sift and separate unwanted debris. Pea-size holes allow sand, dirt, mud, clay, water and gravel to sift through making the shovel more efficient and lighter weight. Ideal for golf course bunkers, sports fields maintenance, landscaping, irrigation ditches, ponds and concrete work. Durable, 14-gauge tempered steel with 29" fiberglass D-Grip handle.

- Pea-sized holes sift and separate debris
- Lightweight, durable, and effective
- Ideal for golf course bunkers
- Fiberglass D-Grip handle