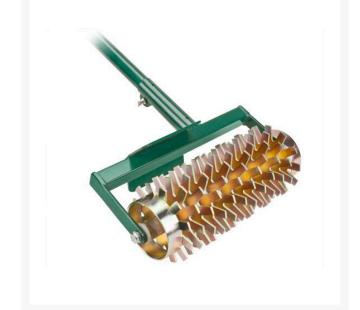

## Rotary Seed Slotter R2113

## Details

Rotary tool overseeds effectively while protecting the turf surface. Its flat-bottom slot blades only penetrate 1/2" which allows more seed to germinate quickly. Moisture is absorbed better, producing stronger root growth. Less seed is wasted and less play time is lost on the course. Twelve blade slotter reel and footpad. 12" width; 12-1/2 lbs. Includes removable 6' fiberglass handle.

- Eliminates seed waste
- Protects turf surface
- Only penetrates 1/2" so more seed germinates quickly
- Moisture absorbs better
- For stronger root growth
- Less lost play time
- 12 slotter blades
- 12" wide head
- Weight 12-1/2 lbs.
- 6' fiberglass handle