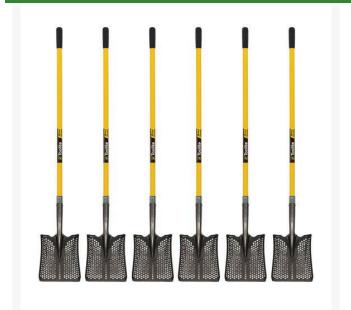

## **Toolite Square Point Sifter Shovel -CARTON/6** R2110

## Details

Designed with perforations that sift and separate unwanted debris. Pea-size holes allow sand, dirt, mud, clay, water and gravel to sift through making the shovel more efficient and lighter weight. Ideal for golf course bunkers, sports fields maintenance, landscaping, irrigation ditches, ponds and concrete work. Durable, 14-gauge tempered steel with 48" fiberglass handle. Box of 6.

- Pea-sized holes sift and separate debris
- Lightweight, durable and effective
- Ideal for golf course bunkers
- Square point