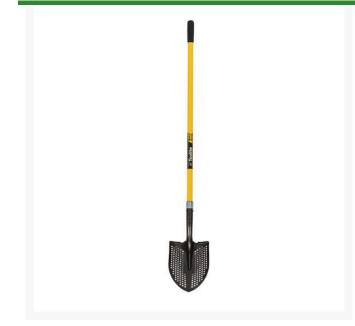

## **Toolite Round Point Sifter Shovel** R2109

## Details

Designed with perforations that sift and separate unwanted debris. Pea-size holes allow sand, dirt, mud, clay, water and gravel to sift through making the shovel more efficient and lighter weight. Ideal for golf course bunkers, sports fields maintenance, landscaping, irrigation ditches, ponds and concrete work. Durable, 14-gauge tempered steel with 48" straight fiberglass handle

- Pea-sized holes sift and separate debris
- Durable, lightweight and effective
- Ideal for golf course bunkers
- Round- point head