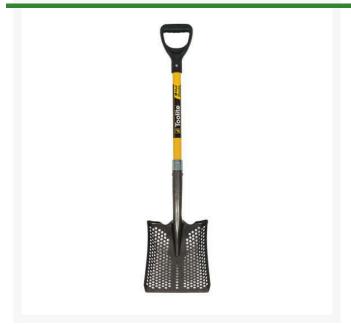

## **Toolite Square Point Sifter Shovel - D-Grip Handle**

R2108-D

## **Details**

Designed with perforations that sift and separate unwanted debris. Pea-size holes allow sand, dirt, mud, clay, water and gravel to sift through making the shovel more efficient and lighter weight. Ideal for golf course bunkers, sports fields maintenance, landscaping, irrigation ditches, ponds and concrete work. Durable, 14-gauge tempered steel with 29" fiberglass D-grip handle.

- Pea-sized holes sift and separate debris
- Lightweight, durable, and effective
- Ideal for golf course bunkers
- Fiberglass handle