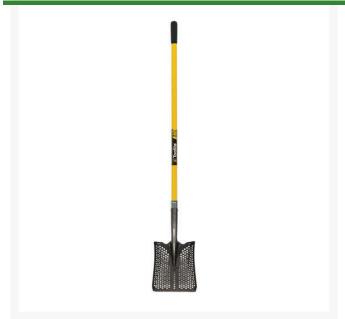

## **Toolite Square Point Sifter Shovel**

R2108

## **Details**

Designed with perforations that sift and separate unwanted debris. Pea-size holes allow sand, dirt, mud, clay, water and gravel to sift through making the shovel more efficient and lighter weight. Ideal for golf course bunkers, sports fields maintenance, landscaping, irrigation ditches, ponds and concrete work. Durable, 14-gauge tempered steel with 48" straight fiberglass handle.

- Pea-sized holes sift and separate debris
- Lightweight and effective
- Ideal for golf course bunkers
- Durable
- Square point

## **Specifications**

Manufacturer Toolite
Handle Material Fiberglass
Head Material Tempered Steel

**Evergreen** 

C/. Bartomeu Amat, 2, Entlo 1 Terrassa, 08225 +34 931 130 054

https://evergreen.rrproducts.com/