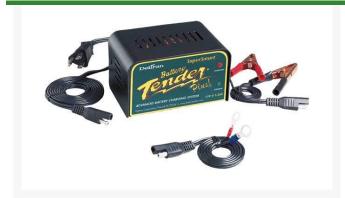

## **Battery Tender Plus - 12V**

## **Details**

1.25 amp portable battery charger designed to fully charge a battery and maintain proper storage voltage without the damaging effects caused by trickle chargers. Automatically switches from charge to float charge mode. Charge as fast or faster than any 3 amp charger available. Ideal for mowers, tractors, cars, trucks (even diesel), boats, motorcycles, and everything on the golf course! This 12 volt charger weighs only 3 lbs. 5 year warranty. Includes quick connect harness for hard to reach areas.

- 1.25 amp
- Portable charger
- Maintains proper storage voltage
- Automatically switches from charge to float
- Faster than any other 3 amp charger
- Quick connect harness included
- · Weight 3 lbs.
- 5 year warranty