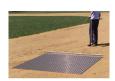

## **Details**

Perfectly level and smooth the surface on dirt, gravel, clay or sand. Ideal for top dressing and breaking up aerification plugs on golf course greens and fairways, dragging baseball fields and track surfaces, sand trap raking, and debris removal before laying sod or grass seed. Rust resistant. Reversible. Rolls up like carpet for easy cleaning. Mesh size 1" x 1", Crimp 3/8" deep x .046" thick, 13 gauge (.0915") galvanized steel rods. Wt. 1.6 lbs/sq ft. Pull rope attached.