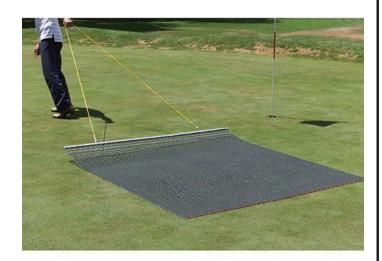

## **Keystone Steel Drag Mat - 3' x 5' 26 lbs** R100365

## **Details**

Perfectly level and smooth the surface on dirt, gravel, clay or sand. Ideal for top dressing and breaking up aerification plugs on golf course greens and fairways, dragging baseball fields and track surfaces, sand trap raking, and debris removal before laying sod or grass seed. Rust resistant. Reversible. Rolls up like carpet for easy cleaning. Mesh size 1" x 1", Crimp 3/8" deep x .046" thick, 13 gauge (.0915") galvanized steel rods. Wt. 1.6 lbs/sq ft. Pull rope attached.