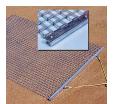

## **Details**

Perfectly level and smooth the surface on dirt, gravel, clay or sand. Ideal for top dressing and breaking up aerification plugs on golf course greens and fairways, dragging baseball fields and track surfaces, sand trap raking, and debris removal before laying sod or grass seed. Rust resistant. Reversible. Rolls up like carpet for easy cleaning. Mesh size 1" x 1", Crimp 3/8" deep x .046" thick, 13 gauge (.0915") galvanized steel rods. Wt. 1.6 lbs/sq ft. Pull rope attached.

## **Specifications**

Manufacturer Keystone
Dimensions 3' x 5'
Material Steel
Weight (lbs) 26 lb

**Evergreen** 

C/. Bartomeu Amat, 2, Entlo 1 Terrassa, 08225 +34 931 130 054

https://evergreen.rrproducts.com/