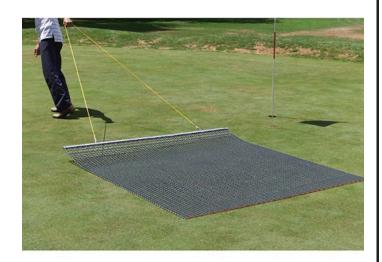

## **Keystone Steel Drag Mat - 3' x 4' 23 lbs** R100364

## **Details**

Perfectly level and smooth the surface on dirt, gravel, clay or sand. Ideal for top dressing and breaking up aerification plugs on golf course greens and fairways, dragging baseball fields and track surfaces, sand trap raking, and debris removal before laying sod or grass seed. Rust resistant. Reversible. Rolls up like carpet for easy cleaning. Mesh size 1" x 1", Crimp 3/8" deep x .046" thick, 13 gauge (.0915") galvanized steel rods. Wt. 1.6 lbs/sq ft. Pull rope attached.