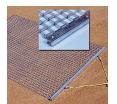

## **Details**

Perfectly level and smooth the surface on dirt, gravel, clay or sand. Ideal for top dressing and breaking up aerification plugs on golf course greens and fairways, dragging baseball fields and track surfaces, sand trap raking, and debris removal before laying sod or grass seed. Rust resistant. Reversible. Rolls up like carpet for easy cleaning. Mesh size 1" x 1", Crimp 3/8" deep x .046" thick, 13 gauge (.0915") galvanized steel rods. Wt. 1.6 lbs/sq ft. Pull rope attached.

## **Specifications**

Manufacturer Keystone
Dimensions 3' x 4'
Material Steel
Weight (lbs) 23 lb

**Evergreen** 

C/. Bartomeu Amat, 2, Entlo 1 Terrassa, 08225 +34 931 130 054

https://evergreen.rrproducts.com/