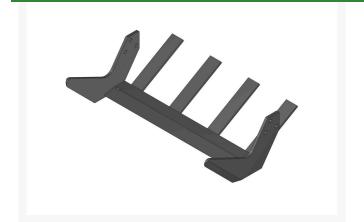

# Sod Blade - 16 x 1/4 x 2-1/2 Heavy Duty w/4 Fingers

#### **Details**

One straight bevel sharpened to a razor edge, results in fewer, if any, sharpenings. Heavy-Duty blade gives increased stability and longer life. The high carbon steel is hardened and tempered for strength and longevity.

### **Specifications**

Manufacturer R&R Products

Sod Blade Depth 2-1/2 in

Sod Blade End Plate 3/16 in (Black)

Sod Blade Fingers 4 x 5-1/2 in

Sod Blade Thickness 1/4 in

Sod Blade Type Heavy Duty

Sod Blade Width 16 in