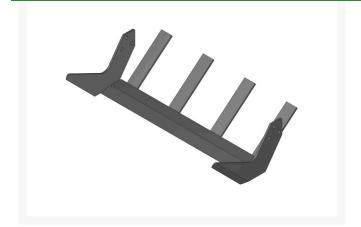

# Sod Blade - 18 x 1/4 x 2-1/2 Heavy Duty w/4 Fingers

#### **Details**

One straight bevel sharpened to a razor edge, results in fewer, if any, sharpenings. Heavy-Duty blade gives increased stability and longer life. The high carbon steel is hardened and tempered for strength and longevity.

### **Specifications**

Manufacturer R&R Products

Sod Blade Depth 2-1/2 in

Sod Blade End Plate 3/16 in (Black)

Sod Blade Fingers 4 x 5-1/2 in

Sod Blade Thickness 1/4 in

Sod Blade Type Heavy Duty

Sod Blade Width 18 in