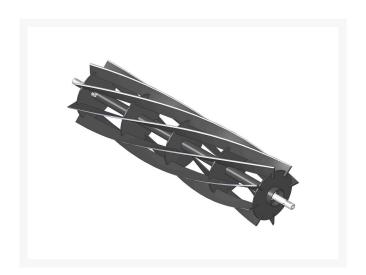

# Reel - 8 Blade R200839

#### **Details**

R&R Reel blades are expertly crafted from premium high carbon-boron alloy steel, heat-treated to perfectly complement both R&R and OEM bedknives. Each reel undergoes precision cylindrical grinding on bearing surfaces, followed by relief grinding for optimal performance. Advanced computer balancing ensures extended reel and bearing life. Backed by our lifetime guarantee against defects in materials and craftsmanship under normal use, R&R Reels deliver unmatched durability and cutting precision you can trust.

- Premium Construction: Made from high carbon-boron alloy steel and heat-treated to match R&R and OEM bedknives for superior performance.
- Precision Engineering: Cylindrically and relief ground, then computer balanced to maximize reel and bearing life.
- Lifetime Guarantee: Backed by a lifetime warranty against material and workmanship defects under normal use.