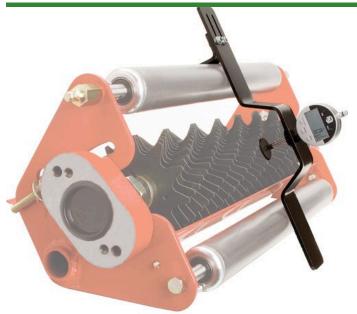

#### **Details**

Stop guessing and wasting valuable man hours trying to set and re-set the depth of your verticut blades. The Verti-Gauge is simple to use and ensures accurate settings every time. Place verticut unit on work bench. Hang the Verti-Gauge on the roller across verticut blades. Adjust gauge to find center line on verticut shaft. Spin to find the highest point, then make adjustments and repeat on the right side, then left side. Tighten bolts and you're finished! Accuracy is .002. Takes less than 15 minutes to set all three reels. Ideal for all verticut reels.

- Simple to use and accurate every time
- Accuracy is .002
- Ideal for all Verticut reels
- Sets all three reels in less than 15 minutes