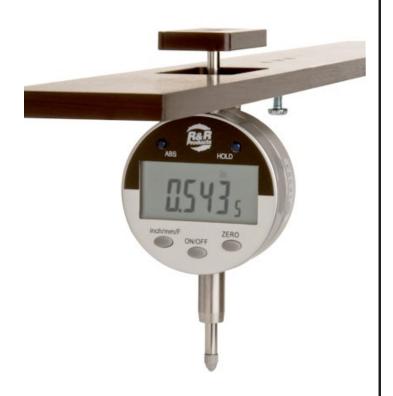

# **Masters Groomer Gauge - Digital** Inches/Metric

R185

#### **Details**

Accurately measures desired height of cut. Easy to read digital indicator. Displays measurements in English and Metric. 18" length.

- Displays in English and metric
- Accurately measures desired height of cut
- Easy to read
- 18" length
- Includes Plastic Case