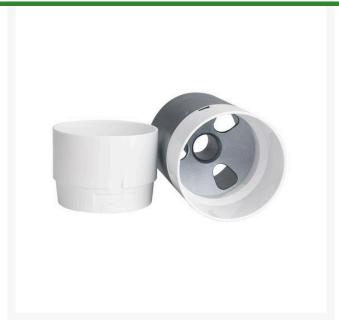

## **Details**

The White Metal Cup 008 provides benefits of both metal and plastic. The durable aluminum base is designed with a corrosion-free finish for long life with a replaceable crown that never needs painting. These crowns serve as a well-defined target. White Metal Crowns are available in white, pink or aluminum.

- Built for long-lasting durability and ease of care
- Replaceable crwon never needs painting
- Bright crown is well-defined target

## **Replacement Parts**

R18351 White Metal Crown Only - White

**Evergreen** 

C/. Bartomeu Amat, 2, Entlo 1 Terrassa, 08225 +34 931 130 054

https://evergreen.rrproducts.com/