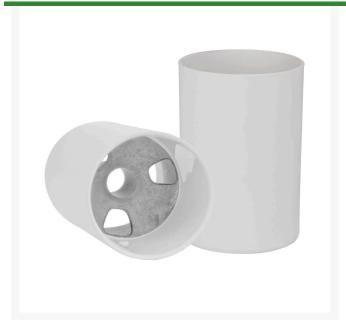

## **Details**

This regulation 6: white cup is die cast aluminum, machined for a precise fit with the flag pole ferrule. Vertical surfaces are powder-coated for brillant, long-lasting durability. the bottom surface is not powder-coated to there is no paint to chip. Meets all USGA and PGA regulations. Aluminum. White.

- 6" die-cast aluminum cup
- Powder-coated vertical surfaces for durability
- Meets USGS and PGA regulations