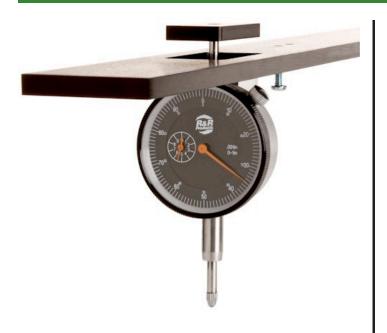

# **Masters Groomer Gauge - Dial Inches**

#### **Details**

Accurately measures desired grooming depth of groomer or verticut units. Easy to use. Rotate the grooming blade facing down, place the bar on front and rear rollers then push the measuring rod until it touches the blades. Hard anodized aluminum. Fits all greensmowers. Instructions and conversion included. Displays measurements in .001" increments. 18" length.

- Specific Groomer or Verticut gauge
- Accurately measures desired grooming depth
- Easy to use
- Hard anodized aluminum
- Fits all greensmowers
- Instructions and conversion included
- Measurements in .001" increments
- 18" length
- Includes Plastic Case