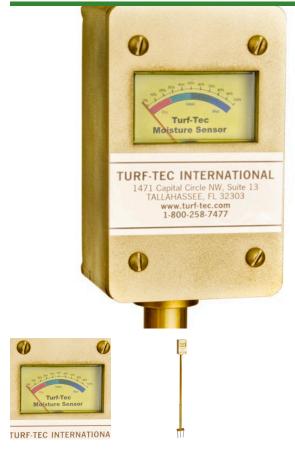

# Turf-Tec Moisture Sensor

R180

#### **Details**

A moisture sensor is a must for all turf grass managers. This sensor calibrates in percentages and read out is immediate. Moisture can be checked at any level from 1" to 4" deep. Quick adjustable base allows easy depth adjustment for readings above, in and below the root zone. By monitoring the moisture in the soil, you can control the correct amount of irrigation each time you water. Dry spots can be identified before they become visually apparent without causing damage to stressed turf grass. Water movement problems are easily detected with the variable depth feature. Readings are in percentages from 0% to 100%.

- Essential for all turf grass managers
- Calibrates in percentages
- Immediate read-out
- Check moisture from 1" to 4" deep
- Identifies dry spots before causing damage
- Detects water movement problems
- Variable depth feature
- Moisture readings in percentages from 0 to 100%