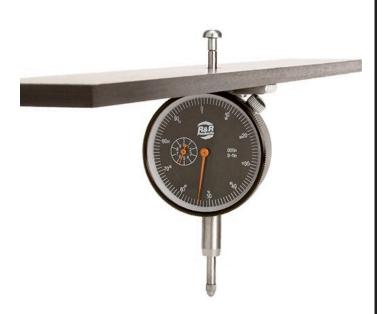

#### **Details**

Dial indicator accurately measures desired height of cut. Easy to use. Place the bar on front and rear rollers then push the measuring rod until it touches the bedknife edge. Hard anodized aluminum. Fits all greensmowers. Easy to read dial indicator. Displays measurements in .001" increments. 18" length.

- Dial indicator accurately measures height of cut
- Hard anodized aluminum
- Easy to use
- Fits all Greensmowers
- Increments of .001"
- 18" length
- Includes Plastic Case